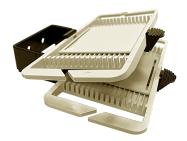

# 760039867 | RS-2AF-16SF

### RoloSplice Kit with 2 fusion splice trays

## General Specifications

**Application** For G2 1U shelves and surface mount enclosures

Splice Tray Capacity, quantity 2

**Splice Trays** Included **Splicing Capacity, maximum** 32