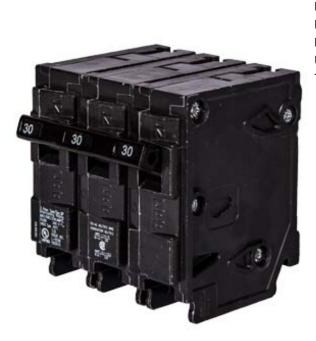

## US2:Q335

Siemens Low Voltage Residential Circuit Breakers Miniature Thermal Mag Circuit Breakers - Type QP/MP, 3-Pole, 240VAC are Circuit Protection Load Center Mains, Feeders, and Miniature Circuit Breakers. Type: QP/MP Application: Electrical Distribution Standard: UL 489 Voltage Rating: 240V Amperage Rating: 35A Trip Range: Thermal Magnetic Interrupt Rating: 10 AIC Number Of Poles: 3P

| Number of poles                | 3                       |
|--------------------------------|-------------------------|
| Suitability for operation      | Electrical Distribution |
| Electricity                    |                         |
| Continuous current rated value | 35 A                    |
| Model                          |                         |
| Product brand name             | SIEMENS                 |
| Type of electrical connection  | PLUG-IN                 |
| Mechanical Design              |                         |
| Depth [in]                     | 3 in                    |
| Design of the product          | QP/MP                   |
| Height [in]                    | 3 in                    |
| Width [in]                     | 3 in                    |
| General product approval       |                         |
| Standard                       | UL 489                  |
| last modified:                 | 08/17/2019              |