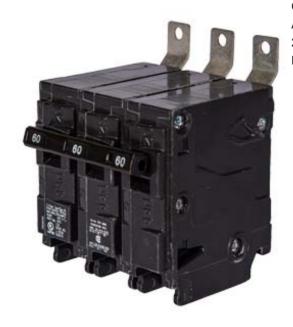

## **SIEMENS**

Data sheet US2:B380HH

Siemens Low Voltage Molded Case Circuit Breakers Panelboard Mounting 240V Circuit Breakers - Type BL, 3-Pole, 240VAC are Circuit Protection Molded Case Circuit Breakers. Type: HBL Application: Electrical Distribution Standard: UL 489 Voltage Rating: 240V Amperage Rating: 80A Trip Range: Thermal Magnetic Interrupt Rating: 65 AIC Number Of Poles: 3P

| Number of poles                | 3                       |
|--------------------------------|-------------------------|
| Suitability for operation      | Electrical Distribution |
| Electricity                    |                         |
| Continuous current rated value | 80 A                    |
| Model                          |                         |
| Product brand name             | SIEMENS                 |
| Type of electrical connection  | BOLT-ON                 |
| Mechanical Design              |                         |
| Depth [in]                     | 3 in                    |
| Design of the product          | HBL                     |
| Height [in]                    | 4 in                    |
| Width [in]                     | 3 in                    |
| General product approval       |                         |
| Standard                       | UL 489                  |
| last modified:                 | 08/17/2019              |