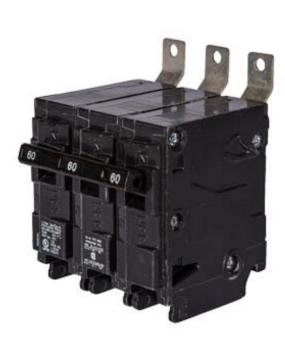

## US2:B360

Siemens Low Voltage Molded Case Circuit Breakers Panelboard Mounting 240V Circuit Breakers - Type BL, 3-Pole, 240VAC are Circuit Protection Molded Case Circuit Breakers. Type: BL Application: Electrical Distribution Standard: UL 489 Voltage Rating: 240V Amperage Rating: 60A Trip Range: Thermal Magnetic Interrupt Rating: 10 AIC Number Of Poles: 3P

| Number of poles                | 3                       |
|--------------------------------|-------------------------|
| Suitability for operation      | Electrical Distribution |
| Electricity                    |                         |
| Continuous current rated value | 60 A                    |
| Model                          |                         |
| Product brand name             | SIEMENS                 |
| Type of electrical connection  | BOLT-ON                 |
| Mechanical Design              |                         |
| Depth [in]                     | 12.9 in                 |
| Design of the product          | BL                      |
| Height [in]                    | 3.7 in                  |
| Width [in]                     | 4.5 in                  |
| General product approval       |                         |
| Standard                       | UL 489                  |
| last modified:                 | 05/28/2019              |