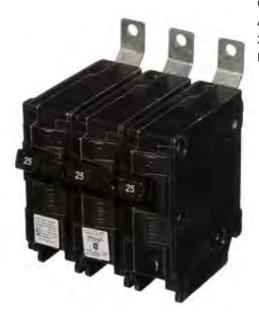

## **SIEMENS**

Data sheet US2:B325

Siemens Low Voltage Molded Case Circuit Breakers Panelboard Mounting 240V Circuit Breakers - Type BL, 3-Pole, 240VAC are Circuit Protection Molded Case Circuit Breakers. Type: BL Application: Electrical Distribution Standard: UL 489 Voltage Rating: 240V Amperage Rating: 25A Trip Range: Thermal Magnetic Interrupt Rating: 10 AIC Number Of Poles: 3P

| Number of poles                | 3                       |
|--------------------------------|-------------------------|
| Suitability for operation      | Electrical Distribution |
| Electricity                    |                         |
|                                |                         |
| Continuous current rated value | 25 A                    |
| Model                          |                         |
| product brandname              | SIEMENS                 |
| Type of electrical connection  | BOLT-ON                 |
| Mechanical Design              |                         |
| Depth [in]                     | 12.8 in                 |
| Design of the product          | BL                      |
| Height [in]                    | 3.7 in                  |
| Width [in]                     | 4.4 in                  |
| General product approval       |                         |
| Standard                       | UL 489                  |
| last modified:                 | 08/20/2017              |