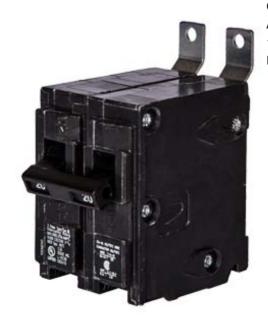

## **SIEMENS**

Data sheet US2:B290H

Siemens Low Voltage Molded Case Circuit Breakers Panelboard Mounting 240V Circuit Breakers - Type BL, 2-Pole, 120/240VAC are Circuit Protection Molded Case Circuit Breakers. Type: BLH Application: Electrical Distribution Standard: UL 489 Voltage Rating: 120/240V Amperage Rating: 90A Trip Range: Thermal Magnetic Interrupt Rating: 22 AIC Number Of Poles: 2P