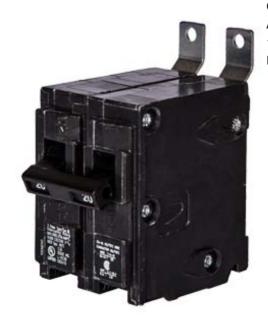

## **SIEMENS**

Data sheet US2:B280H

Siemens Low Voltage Molded Case Circuit Breakers Panelboard Mounting 240V Circuit Breakers - Type BL, 2-Pole, 120/240VAC are Circuit Protection Molded Case Circuit Breakers. Type: BLH Application: Electrical Distribution Standard: UL 489 Voltage Rating: 120/240V Amperage Rating: 80A Trip Range: Thermal Magnetic Interrupt Rating: 22 AIC Number Of Poles: 2P