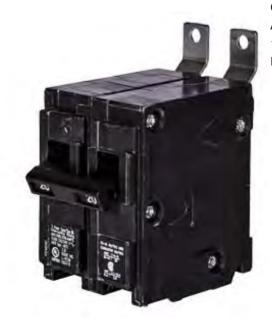

## **SIEMENS**

Data sheet US2:B230

Siemens Low Voltage Molded Case Circuit Breakers Panelboard Mounting 240V Circuit Breakers - Type BL, 2-Pole, 120/240VAC are Circuit Protection Molded Case Circuit Breakers. Type: BL Application: Electrical Distribution Standard: UL 489 Voltage Rating: 120/240V Amperage Rating: 30A Trip Range: Thermal Magnetic Interrupt Rating: 10 AIC Number Of Poles: 2P