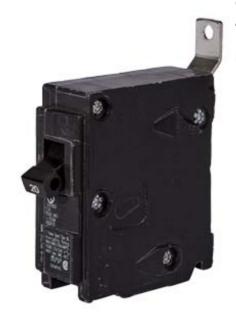

## **SIEMENS**

Data sheet US2:B130HH

Siemens Low Voltage Molded Case Circuit Breakers Panelboard Mounting 240V Circuit Breakers - Type BL, 1-Pole, 120VAC are Circuit Protection Molded Case Circuit Breakers. Type: HBL Application: Electrical Distribution Standard: UL 489 Voltage Rating: 120V Amperage Rating: 30A Trip Range: Thermal Magnetic Interrupt Rating: 65 AIC Number Of Poles: 1P

| Number of poles                | 1                       |
|--------------------------------|-------------------------|
| Suitability for operation      | Electrical Distribution |
| Electricity                    |                         |
| Electricity                    |                         |
| Continuous current rated value | 30 A                    |
| Model                          |                         |
| Product brand name             | SIEMENS                 |
| Type of electrical connection  | BOLT-ON                 |
| Mechanical Design              |                         |
| Depth [in]                     | 4 in                    |
| Design of the product          | HBL                     |
| Height [in]                    | 1 in                    |
| Width [in]                     | 3 in                    |
| General product approval       |                         |
| Standard                       | UL 489                  |
| last modified:                 | 08/17/2019              |