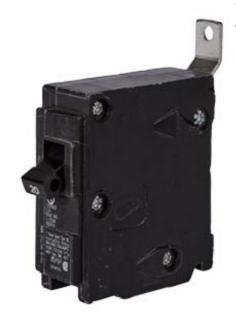

## **SIEMENS**

Data sheet US2:B125H

Siemens Low Voltage Molded Case Circuit Breakers Panelboard Mounting 240V Circuit Breakers - Type BL, 1-Pole, 120VAC are Circuit Protection Molded Case Circuit Breakers. Type: BLH Application: Electrical Distribution Standard: UL 489 Voltage Rating: 120V Amperage Rating: 25A Trip Range: Thermal Magnetic Interrupt Rating: 22 AIC Number Of Poles: 1P

| Number of poles                | 1                       |
|--------------------------------|-------------------------|
| Suitability for operation      | Electrical Distribution |
| Electricity                    |                         |
| Continuous current rated value | 25 A                    |
| Model                          |                         |
| Product brand name             | SIEMENS                 |
| Type of electrical connection  | BOLT-ON                 |
| Mechanical Design              |                         |
| Depth [in]                     | 3 in                    |
| Design of the product          | BLH                     |
| Height [in]                    | 4 in                    |
| Width [in]                     | 1 in                    |
| General product approval       |                         |
| Standard                       | UL 489                  |
| last modified:                 | 08/17/2019              |